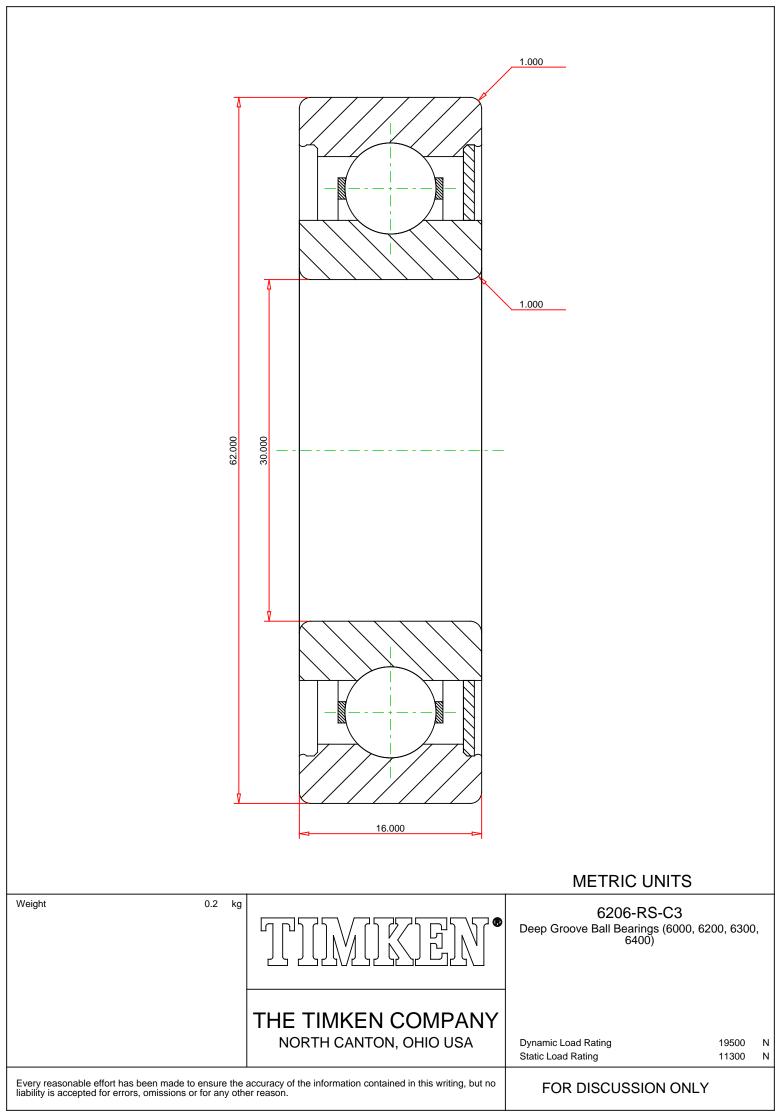

## Specifications | Dimensions | Basic Load Ratings | Factors

| Specifications – |                           |                  |  |  |
|------------------|---------------------------|------------------|--|--|
|                  | Clearance                 | C3               |  |  |
|                  | Clearance                 | 03               |  |  |
|                  | Bore Size d               | 30.000 mm        |  |  |
|                  | Features                  | One Contact Seal |  |  |
|                  | Bearing Type              | Standard DGBB    |  |  |
|                  | Weight                    | 0.2 Kg           |  |  |
|                  | Manufacturing Part Number | 6206RSC3         |  |  |

## Dimensions

62.000 mm

|                    |                          |           | 8/24/2021   Page 2 of 2 |  |
|--------------------|--------------------------|-----------|-------------------------|--|
|                    | Outside Ring Width B     | 16.000 mm |                         |  |
|                    | Radius Rs min            | 1.000 mm  |                         |  |
|                    |                          |           |                         |  |
| Basic Load Ratings |                          |           |                         |  |
|                    |                          |           |                         |  |
|                    | Cr - Dynamic Load Rating | 19.5 kN   |                         |  |
|                    | COr - Static Load Rating | 11.3 kN   |                         |  |
|                    |                          |           |                         |  |
| Factors –          |                          |           |                         |  |
|                    |                          |           |                         |  |
|                    | Grease Reference Speed   | 11000 rpm |                         |  |
|                    | Oil Reference Speed      | 16000 rpm |                         |  |
|                    |                          |           |                         |  |